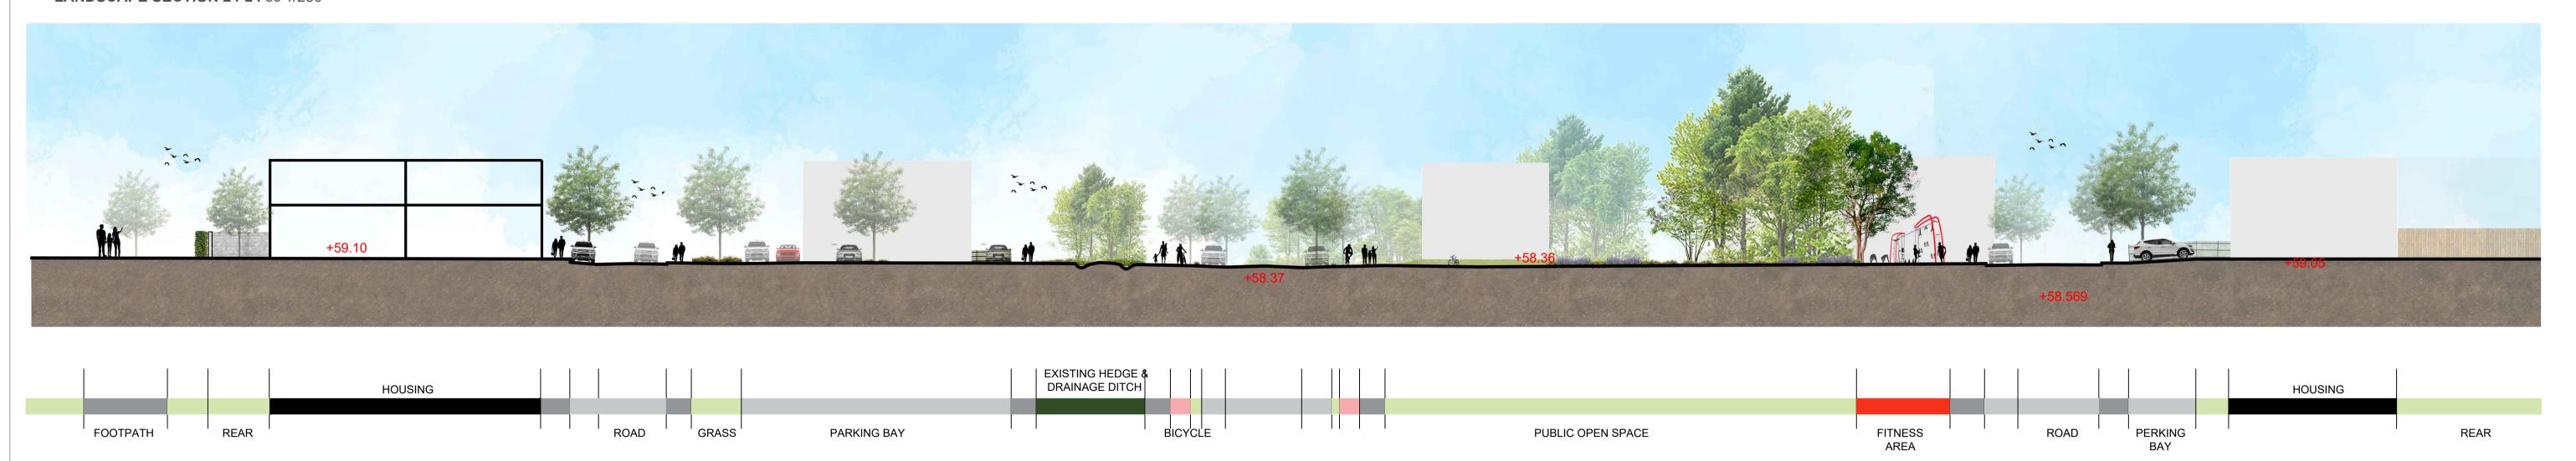

# BARNHILL GARDEN VILLAGE - LANDSCAPE SECTIONS AREA 6

the Stream/ the Crescent/ Parkside

LANDSCAPE SECTION 24-24 sc 1/250