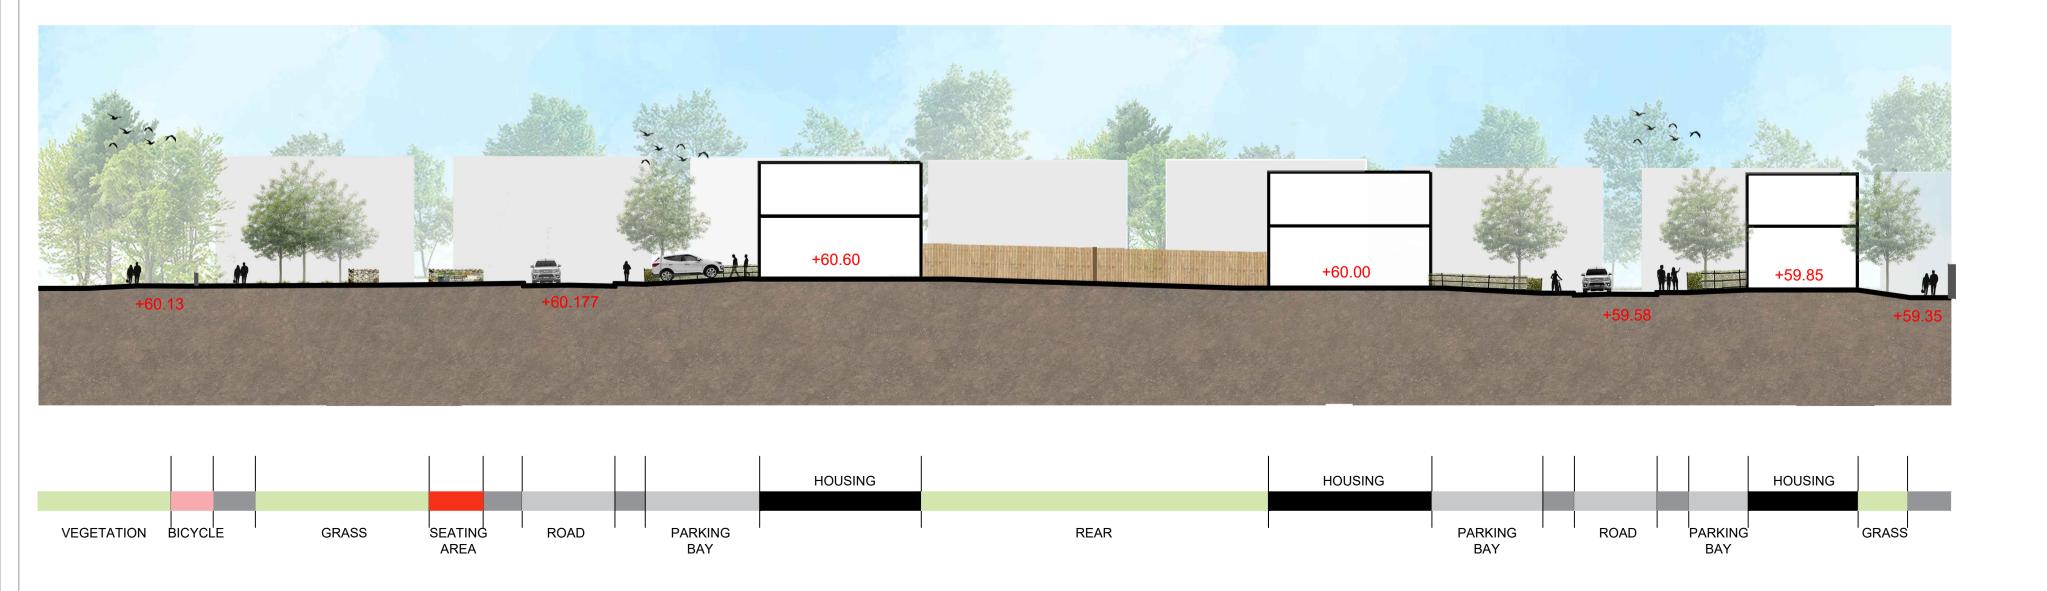

# BARNHILL GARDEN VILLAGE - LANDSCAPE SECTIONS AREA 6

the Stream/ the Crescent/ Parkside

LANDSCAPE SECTION 24-24 sc 1/250



#### LANDSCAPE SECTION 25-25 sc 1/250



### LANDSCAPE SECTION 26-26 sc 1/250



# CONTEXT PLAN @ nts



+ 087 910 1600 + info@gannonandassociates.ie+Terenure Enterprise Centre17 Rathfarnham Road, D6W

### gannon + associates

| G   27/06/22   Landscape \$