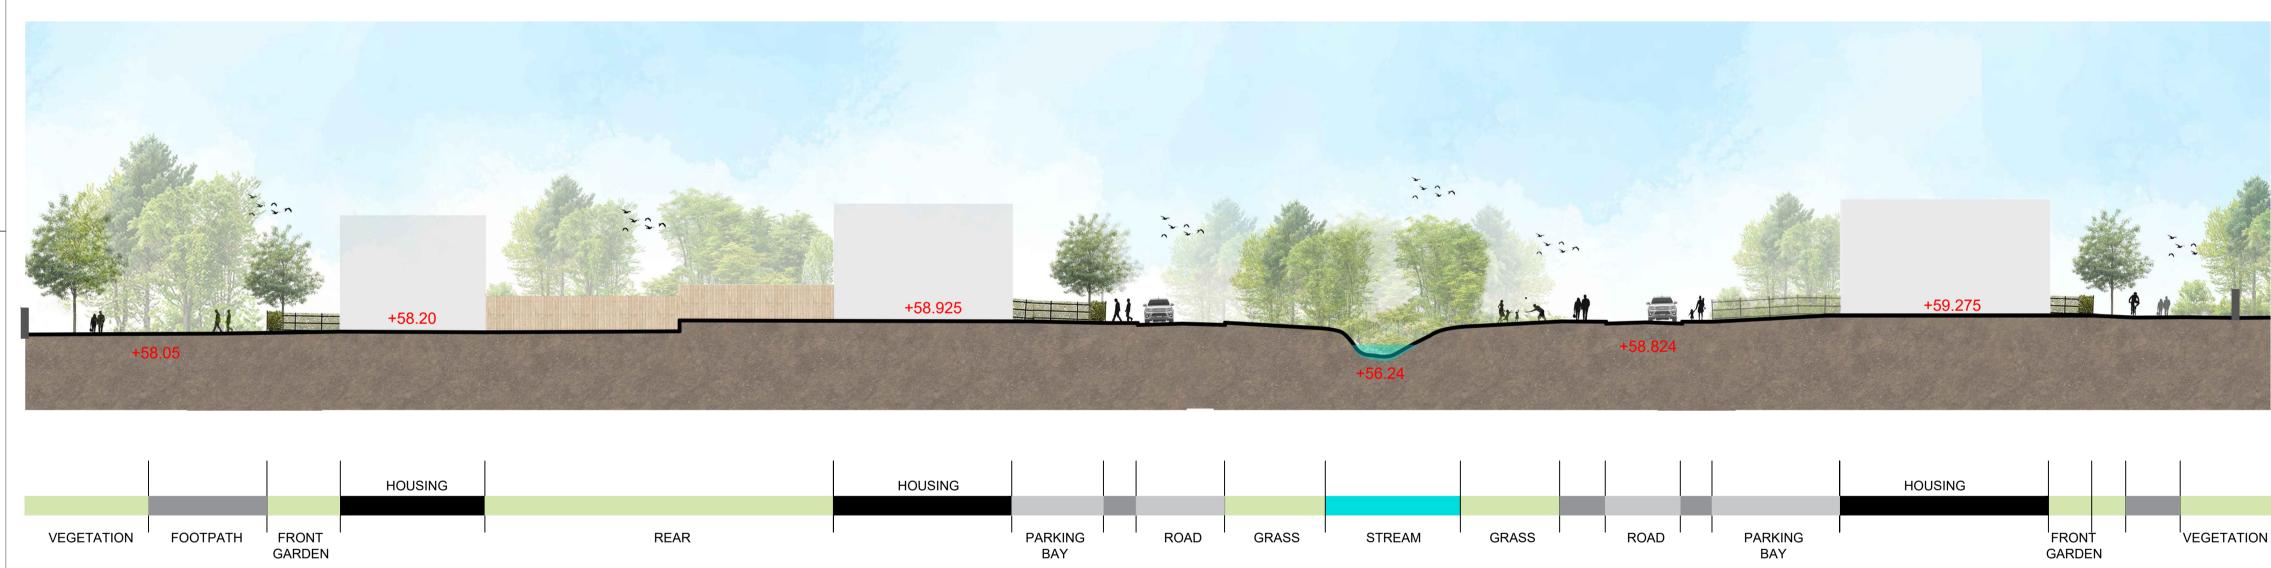

# BARNHILL GARDEN VILLAGE - LANDSCAPE SECTIONS AREA 6

the Stream/ the Crescent/ Parkside

LANDSCAPE SECTION 24-24 sc 1/250



#### LANDSCAPE SECTION 25-25 sc 1/250



### LANDSCAPE SECTION 26-26 sc 1/250



# CONTEXT PLAN @ nts



+ 087 910 1600 + info@gannonandassociates.ie+Terenure Enterprise Centre17 Rathfarnham Road, D6W

### gannon + associates

| G   27/06/22   Landscape \$